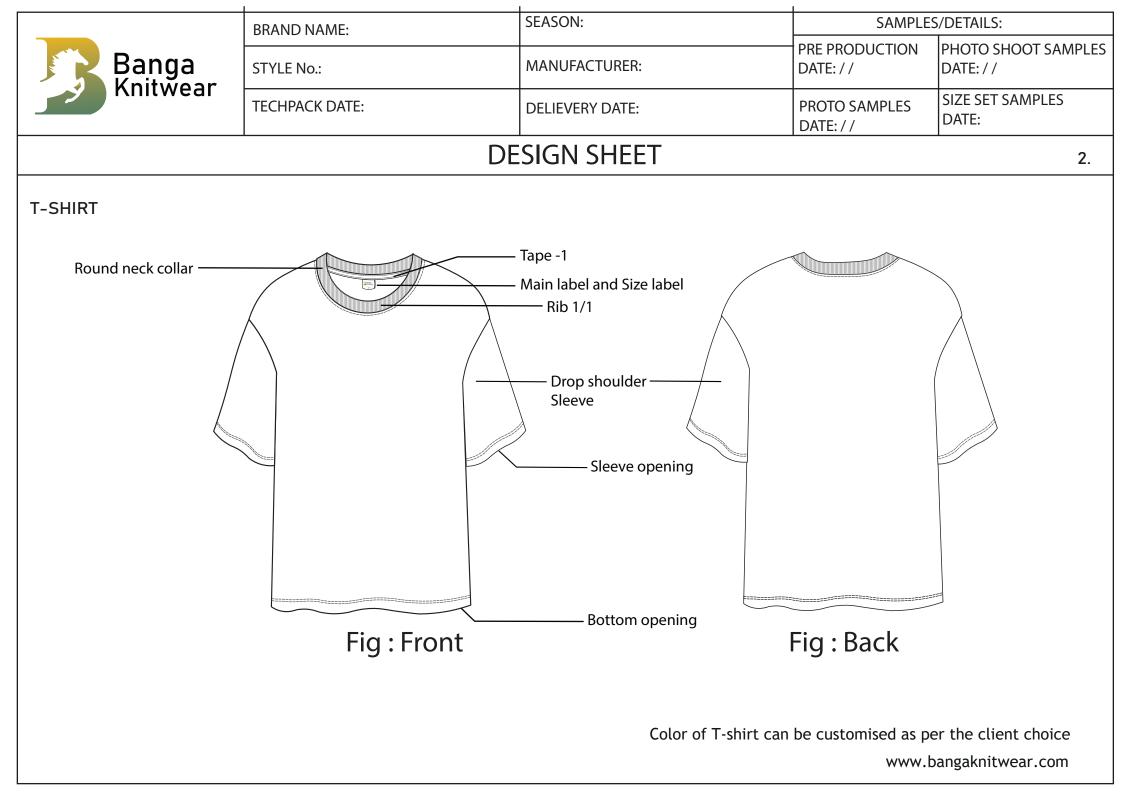

|                   |                                                       | BRAND NAME:    |             | SEASON:         | SAMPLE                        | SAMPLES/DETAILS:                 |  |
|-------------------|-------------------------------------------------------|----------------|-------------|-----------------|-------------------------------|----------------------------------|--|
| Banga<br>Knitwear |                                                       | STYLE No.:     |             | MANUFACTURER:   | PRE PRODUCTION<br>DATE: / /   | PHOTO SHOOT SAMPLES<br>DATE: / / |  |
|                   |                                                       | TECHPACK DATE: |             | DELIEVERY DATE: | PROTO SAMPLES<br>DATE: / /    | SIZE SET SAMPLES<br>DATE:        |  |
| T-SHIRT           |                                                       |                | TRIM DET    | 4.              |                               |                                  |  |
| BODY FABRIC       | Fabric - 16<br>100% cotton                            |                |             |                 | — Trim 1 Shoulder to shoulder |                                  |  |
| TRIM 1            | Neck tape - self fabric                               |                |             |                 | — Trim -2 Rib 1/1             |                                  |  |
| TRIM 2            | Neck Rib 1/                                           | 1 rib          | $\bigwedge$ |                 | — Main label & size label     |                                  |  |
| TRIM 3            |                                                       |                |             |                 |                               |                                  |  |
| TRIM 4            |                                                       |                |             |                 |                               |                                  |  |
| TRIM 5            |                                                       |                |             |                 |                               |                                  |  |
| BRANDING LABEL    |                                                       |                |             |                 |                               |                                  |  |
| MAIN LABEL        | (ref. to artwork                                      |                |             |                 |                               |                                  |  |
| SIZE LABEL        | woven size label/ folding label<br>(ref. to artwork ) |                |             |                 |                               |                                  |  |
| WASH-CARE LABEL   |                                                       | ,              |             |                 |                               |                                  |  |
| SEWING THREAD     | dtm to base color / 50s                               |                |             |                 |                               |                                  |  |
| BUTTON            |                                                       |                |             |                 |                               |                                  |  |
| BUTTON THREAD     |                                                       |                |             |                 |                               |                                  |  |
| Pockets           |                                                       |                |             |                 | Bottom Hem stitch             |                                  |  |
| ZIPPER            |                                                       |                |             | $\lambda$       |                               |                                  |  |
| ZIPPER PULLER     |                                                       |                |             |                 |                               |                                  |  |
| ТАРЕ              |                                                       |                |             |                 |                               |                                  |  |
| PRINT 1           |                                                       |                |             |                 |                               |                                  |  |
| PRINT 2           |                                                       |                |             |                 |                               |                                  |  |
| WASH DETAILS      | Enzyme wa                                             | ash            |             |                 |                               |                                  |  |
| EMBROIDERY        |                                                       |                |             |                 | Bottom Hem stitch             |                                  |  |
| PATTERN NO.       | 1201BANGA                                             | KNIT           |             |                 |                               |                                  |  |
| MISCELLANIOUS     |                                                       |                |             |                 |                               |                                  |  |
|                   |                                                       |                |             |                 | www.                          | .bangaknitwear.com               |  |
|                   |                                                       |                |             |                 |                               |                                  |  |