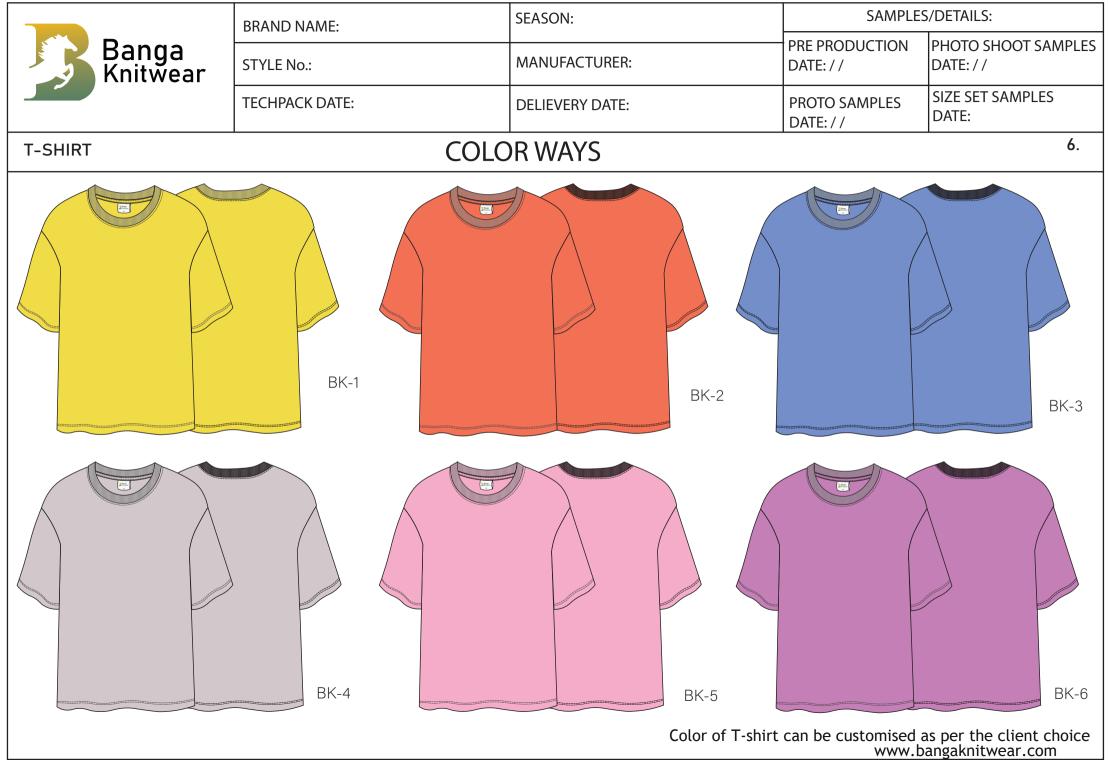

|    | S,M,L, | ,XL,2XL,3XL    |          |                          | A2 |                                       |                                  |  |  |  |  |
|                                            |    |        |                |          |                          |    |                                       |                                  |  |  |  |  |
|                                            |    |        |                |          |                          |    | www                                   | .bangaknitwear.com               |  |  |  |  |
|                                            |    |        |                |          |                          |    |                                       | -                                |  |  |  |  |